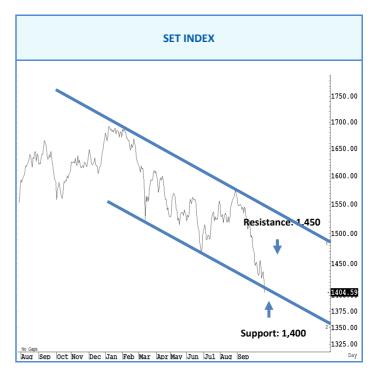

# การวิเคราะห์ทางเทคนิค

SET Index ย่อตัว วันนี้ถ้าปิดต่ำกว่าระดับ 1,420 จุด แนะนำ ซะลอการเก็ง กำไร ถ้าจำเป็นต้องลงทุนแนะนำ BBL, TTB