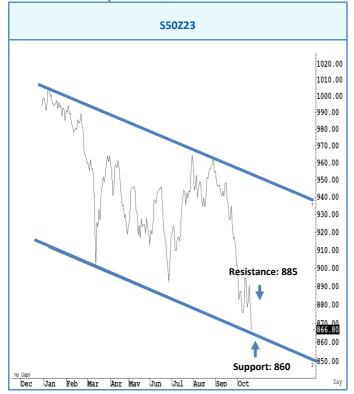

# การวิเคราะห์ทางเทคนิค

สั้น ๆ ไม่ต่ำกว่าแนวรับแถว ๆ 860 จุด คาดว่าจะฟื้นตัวกลับขึ้นไปแถว ๆ 875 จุด

# กลยุทธ์การลงทุน

แนะนำ trading ในกรอบระหว่าง 860-875 จุด รับรู้กำไร